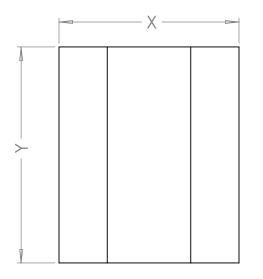

ΠΤLE:

System 3R 30mm Pattern

SIZE DWG. NO. REV Α 3R-30-mm-Slotted SCALE: 1:2 WEIGHT: SHEET 1 OF 1

3

DO NOT SCALE DRAWING