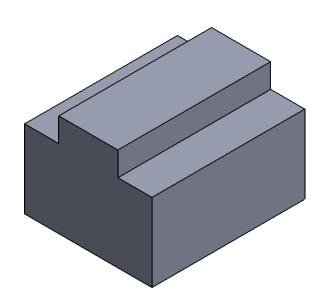

ΠΤLE:

System 3R 30mm Pattern

SIZE DWG. NO. REV Α 3R-30-mm-Slotted SCALE: 1:2 WEIGHT: SHEET 1 OF 1

3

DO NOT SCALE DRAWING