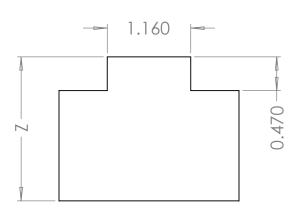

ΠΤLE:

System 3R 30mm Pattern

SIZE DWG. NO. REV Α 3R-30-mm-Slotted SCALE: 1:2 WEIGHT: SHEET 1 OF 1

3

DO NOT SCALE DRAWING